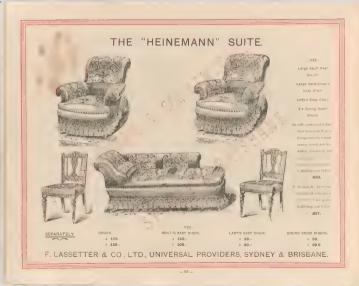

| frame | 155 20l | to frame, b | corewed  | gs. top  | ossive leg | turned ma    | ABLE, soperior   | IN NG 1   | R. 6in. C | Sft. x : | (M6)     |
| 7 0 | 1         |         |          |         |       |        |      |         |       |         |             | 6157-015 | a strong | o estra    | a ced        | led corners so d | t ce roun | edger, ci | built 1  |          |
|     |           |         |          | 0       | 10    | £13    |      |         |       |         |             |          |          | beve       | detay rel al | THE SET, as      |           |           |          |          |

ANTAL AREAL AND THE RANGE OF TH







<sup>47 -</sup>















# Easy and Bix Small £18 18 0 SLekwood .68 17 6 (M19) EXTENDING DINING

A publicy 651- B providy 751

£30 15 0







#### The "LEIGHTON" Dining Room Suite.



F. LASSETTER & CO., LTD., UNIVERSAL PROVIDERS, SYDNEY & BRISBANE.

150.

200 .

400

... 63/-





- 59















## SIDEBOARDS.



(M89) FARLY ENDON PATTERNED SIDE. BOATO, in vit become Kaini Pine, statistic and failed as Walter, glass mirror parel ...nrk shell, "torned p. he real surmount, ...riged shell copleard, two drawers in 'Press, team tand etc.

|              |     | nft, wide<br>Gravs,<br>alm x i Sin.<br>60 - | gft 6in wide.<br>Glass,<br>gSin. x 8in.<br>67 6 | 4ft wode<br>Glass,<br>40m x 10m<br>85 |
|--------------|-----|---------------------------------------------|-------------------------------------------------|---------------------------------------|
| Jeder, Pine  |     | d                                           |